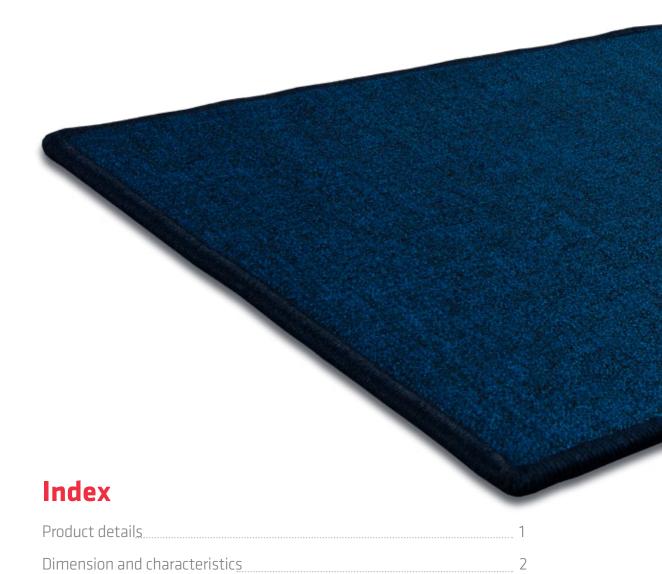

# TECHNICAL DATA SHEET HEATING CARPETS

The **Warmset Heating Carpet** is the ideal system for guaranteeing great **comfort** of feet and legs in those situations when you have to stay sitting down for hours in the same position **at home** or especially **in the office.** The Warmset heating carpet is great if placed under your desk, especially for those who sit in front of the computer for hours, constantly annoyed because they feel cold.

Thanks to Warmset's innovative heating system, its not being very thick and the care invested in the fabrics and stitches, the carpet combines technology, comfort and design.

Just a few minutes after it is turned on, plugged in to any electrical outlet, and consuming the power of a lamp, the Warmset carpet gives its user a pleasurable sense of well-being to the feet, legs and the entire body.

For the project, Warmset worked together with architect Ferruccio Tasinato on the design and finishes of the Heating Carpet. The finished product comes in its standard dimensions of 75x50 cm in different colors. The clear plug also used for designer lamps makes this carpet a real and genuine **Italian designer item all-around**.