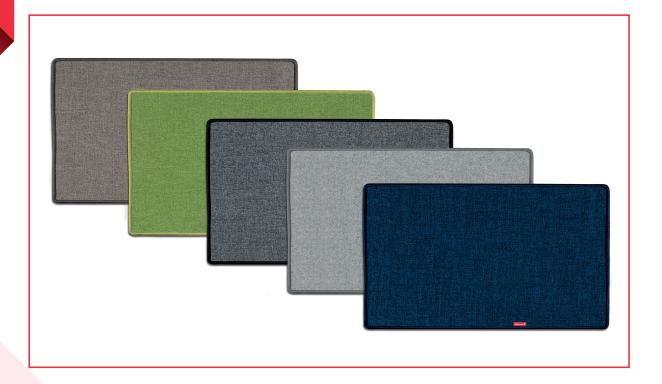

### **Physical Characteristics**

The Warmset Heating Carpet is a heating carpet suitable for the heating and comfort of the lower limbs, available in **5 fabric ranges**: Chenille, Danae, Fire-retardant Fashion, Fire-retardant Melange and Fire-retardant Wool.

# Fire-retardant melange line

Dark Grey

Blue

Light Grey

Green