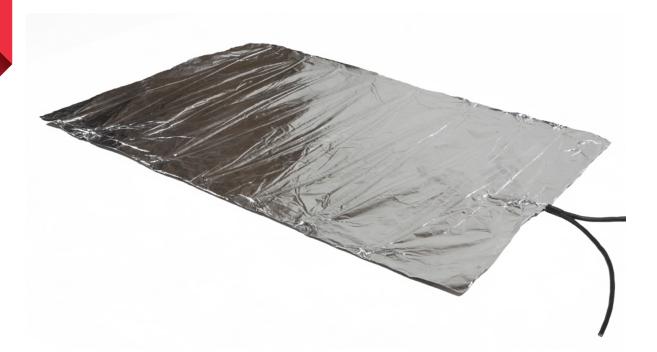

## PHOTOVOLTAIC HEATING

Warmset's innovative technology can be used on the **photovoltaic panels** of homes and companies and for making **snow melt** if necessary.

To prevent malfunctions due to even a partial coverage of the cells by ice or snow which has accumulated on the panel, the Warmset heater provides **fast and uniform** heat over the entire area concerned. In fact, thanks to the aluminum Warmset's heating technology is covered with, the heat is distributed evenly over the entire panel. This is also guaranteed by the large surface of contact, which is ensured by the product's **self-sticking** properties, whose glue can withstand high temperatures.

Assembly is fast, because you don't need to use any tool or accessory to attach the product to the panel. Warmset's heating technology can be connected in series up to 16 modules with the connectors installed in the heater itself.

## **DIMENSIONS AND CHARACTERISTICS** *PHOTOVOLTAIC HEATING*

| MODEL POWER SUPPLY VOLTAGE MAXIMUM NO. PANELS PER ARRAY DIMENSIONS | WSP250<br>230 / 400VAC<br>12 / 22<br>1500 X 900 X 4 MM |
|--------------------------------------------------------------------|--------------------------------------------------------|
| MODEL POWER SUPPLY VOLTAGE MAXIMUM NO. PANELS PER ARRAY DIMENSIONS | <b>WSP200</b> 230 / 400VAC 16 / 28 1480 X 900 X 4 MM   |
| MODEL POWER SUPPLY VOLTAGE MAXIMUM NO. PANELS PER ARRAY DIMENSIONS | <b>WSP180</b> 230 / 400VAC 18 / 31 1500 X 750 X 4 MM   |
| LENGTH POWER CABLES                                                | 2 X 1000 MM                                            |
| INTERNATIONAL PROTECTION                                           | IP67                                                   |
| MAXIMUM CONNECTOR CURRENT                                          | 16 AMP - 3300W                                         |
| OPERATING TEMPERATURE                                              | -40 + 110°C                                            |