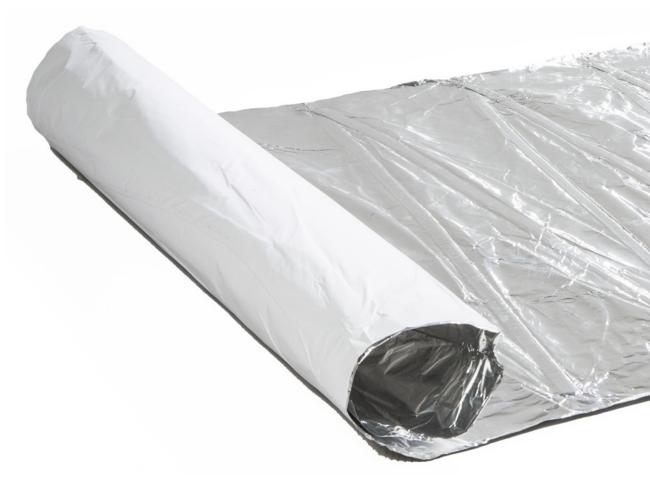

## PHOTOVOLTAIC HEATING

Warmset's innovative technology can be used on the **photovoltaic panels** of homes and companies and for making **snow melt** if necessary.

To prevent malfunctions due to even a partial coverage of the cells by ice or snow which has accumulated on the panel, the Warmset heater provides **fast and uniform** heat over the entire area concerned. In fact, thanks to the aluminum Warmset's heating technology is covered with, the heat is distributed evenly over the entire panel. This is also guaranteed by the large surface of contact, which is ensured by the product's **self-sticking** properties, whose glue can withstand high temperatures.

Assembly is fast, because you don't need to use any tool or accessory to attach the product to the panel. Warmset's heating technology can be connected in series up to 16 modules with the connectors installed in the heater itself.