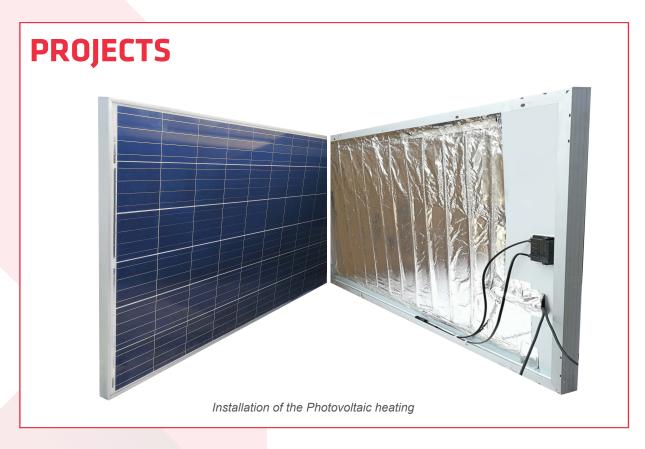

## PHOTOVOLTAIC HEATING

Warmset's innovative technology can be used on the **photovoltaic panels** of homes and companies and for making **snow melt** if necessary.

To prevent malfunctions due to even a partial coverage of the cells by ice or snow which has accumulated on the panel, the Warmset heater provides **fast and uniform** heat over the entire area concerned. In fact, thanks to the aluminum Warmset's heating technology is covered with, the heat is distributed evenly over the entire panel. This is also guaranteed by the large surface of contact, which is ensured by the product's **self-sticking** properties, whose glue can withstand high temperatures.

Assembly is fast, because you don't need to use any tool or accessory to attach the product to the panel. Warmset's heating technology can be connected in series up to 16 modules with the connectors installed in the heater itself.